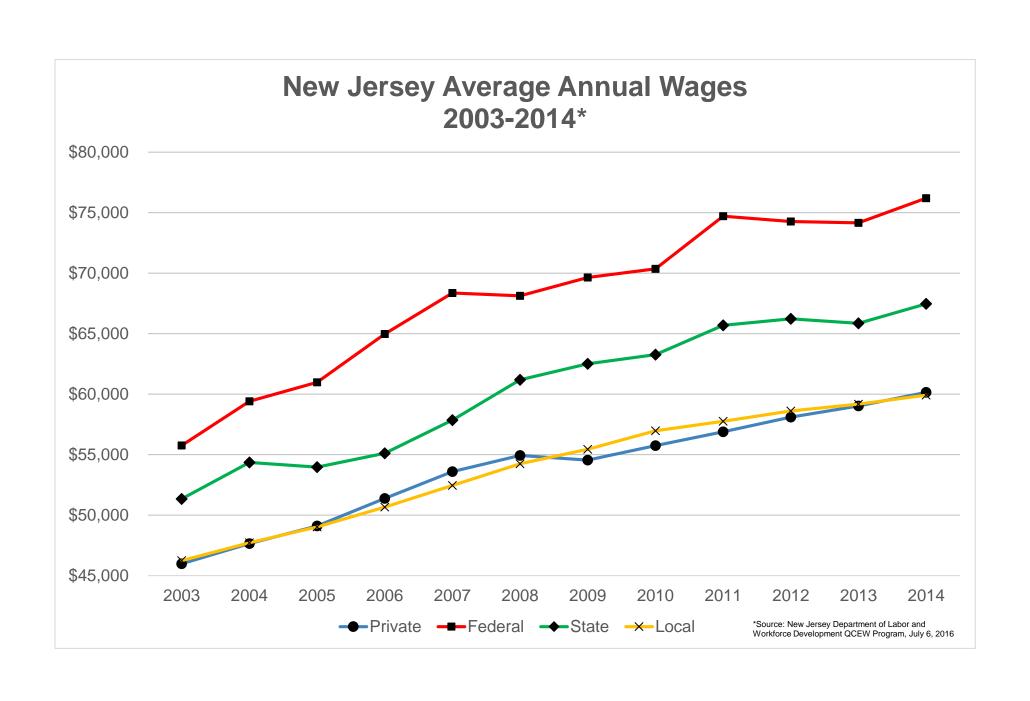

The chart depicts the average annual wage for private, federal, state and local employees in New Jersey from 2003-2014.

| EMPLOYMEN<br>STRY SECTOR<br>d 2014<br>2014<br>3 \$113,009<br>7 \$64,964<br>9 \$80,034<br>9 \$85,298<br>9 \$31,713<br>8 \$51,783<br>9 \$99,134<br>9 \$116,107<br>8 \$60,414 | \$1,120<br>\$1,120<br>\$5,796<br>\$1,147<br>\$2,694<br>\$2,876<br>\$773<br>\$760<br>\$2,645 |                                                                                                                                                                                                                                                                                                                                                                                    |
|----------------------------------------------------------------------------------------------------------------------------------------------------------------------------|---------------------------------------------------------------------------------------------|------------------------------------------------------------------------------------------------------------------------------------------------------------------------------------------------------------------------------------------------------------------------------------------------------------------------------------------------------------------------------------|
| 2014<br>2014<br>\$60,146<br>3 \$113,009<br>7 \$64,964<br>9 \$85,298<br>9 \$31,713<br>9 \$51,783<br>9 \$99,134<br>9 \$116,107                                               | \$1,120<br>\$5,796<br>\$1,147<br>\$2,694<br>\$2,876<br>\$773<br>\$760                       | 1.9%<br>5.4%<br>1.8%<br>3.5%<br>3.5%<br>2.5%                                                                                                                                                                                                                                                                                                                                       |
| 2014<br>\$60,146<br>\$113,009<br>\$64,964<br>\$80,034<br>\$85,298<br>\$31,713<br>\$51,783<br>\$99,134<br>9 \$116,107                                                       | \$1,120<br>\$5,796<br>\$1,147<br>\$2,694<br>\$2,876<br>\$773<br>\$760                       | 1.9%<br>5.4%<br>1.8%<br>3.5%<br>3.5%<br>2.5%                                                                                                                                                                                                                                                                                                                                       |
| \$60,146<br>\$113,009<br>\$64,964<br>\$80,034<br>\$85,298<br>\$31,713<br>\$51,783<br>\$99,134<br>9 \$116,107                                                               | \$1,120<br>\$5,796<br>\$1,147<br>\$2,694<br>\$2,876<br>\$773<br>\$760                       | 1.9%<br>5.4%<br>1.8%<br>3.5%<br>3.5%<br>2.5%                                                                                                                                                                                                                                                                                                                                       |
| 3 \$113,009<br>7 \$64,964<br>9 \$80,034<br>2 \$85,298<br>9 \$31,713<br>9 \$51,783<br>9 \$99,134<br>9 \$116,107                                                             | \$5,796<br>\$1,147<br>\$2,694<br>\$2,876<br>\$773<br>\$760                                  | 5.4%<br>1.8%<br>3.5%<br>3.5%<br>2.5%                                                                                                                                                                                                                                                                                                                                               |
| \$64,964<br>\$80,034<br>\$85,298<br>\$31,713<br>\$51,783<br>\$99,134<br>9 \$116,107                                                                                        | \$1,147<br>\$2,694<br>\$2,876<br>\$773<br>\$760                                             | 1.8%<br>3.5%<br>3.5%<br>2.5%                                                                                                                                                                                                                                                                                                                                                       |
| \$64,964<br>\$80,034<br>\$85,298<br>\$31,713<br>\$51,783<br>\$99,134<br>9 \$116,107                                                                                        | \$1,147<br>\$2,694<br>\$2,876<br>\$773<br>\$760                                             | 1.8%<br>3.5%<br>3.5%<br>2.5%                                                                                                                                                                                                                                                                                                                                                       |
| \$80,034<br>\$85,298<br>\$31,713<br>\$51,783<br>\$99,134<br>9 \$116,107                                                                                                    | \$2,694<br>\$2,876<br>\$773<br>\$760                                                        | 3.5%<br>3.5%<br>2.5%                                                                                                                                                                                                                                                                                                                                                               |
| \$85,298<br>\$31,713<br>\$51,783<br>\$99,134<br>9 \$116,107                                                                                                                | \$2,876<br>\$773<br>\$760                                                                   | 3.5%<br>2.5%                                                                                                                                                                                                                                                                                                                                                                       |
| \$31,713<br>\$51,783<br>\$99,134<br>9 \$116,107                                                                                                                            | \$773<br>\$760                                                                              | 2.5%                                                                                                                                                                                                                                                                                                                                                                               |
| \$51,783<br>\$99,134<br>\$116,107                                                                                                                                          | \$760                                                                                       |                                                                                                                                                                                                                                                                                                                                                                                    |
| \$99,134<br>9 \$116,107                                                                                                                                                    | •                                                                                           | 1.5%                                                                                                                                                                                                                                                                                                                                                                               |
| 9 \$116,107                                                                                                                                                                | \$2,045                                                                                     |                                                                                                                                                                                                                                                                                                                                                                                    |
|                                                                                                                                                                            | <b>ME 000</b>                                                                               | 2.7%                                                                                                                                                                                                                                                                                                                                                                               |
|                                                                                                                                                                            | \$5,068                                                                                     | 4.6%                                                                                                                                                                                                                                                                                                                                                                               |
|                                                                                                                                                                            | \$1,726                                                                                     | 2.9%                                                                                                                                                                                                                                                                                                                                                                               |
| \$100,249                                                                                                                                                                  | \$2,456                                                                                     | 2.5%                                                                                                                                                                                                                                                                                                                                                                               |
|                                                                                                                                                                            |                                                                                             |                                                                                                                                                                                                                                                                                                                                                                                    |
|                                                                                                                                                                            | -                                                                                           | 0.8%                                                                                                                                                                                                                                                                                                                                                                               |
|                                                                                                                                                                            |                                                                                             | 1.3%                                                                                                                                                                                                                                                                                                                                                                               |
|                                                                                                                                                                            |                                                                                             | 2.4%                                                                                                                                                                                                                                                                                                                                                                               |
|                                                                                                                                                                            |                                                                                             | 1.9%                                                                                                                                                                                                                                                                                                                                                                               |
|                                                                                                                                                                            | -                                                                                           | -2.1%                                                                                                                                                                                                                                                                                                                                                                              |
|                                                                                                                                                                            | -                                                                                           | 2.9%                                                                                                                                                                                                                                                                                                                                                                               |
| \$32,811                                                                                                                                                                   | \$396                                                                                       | 1.2%                                                                                                                                                                                                                                                                                                                                                                               |
| \$62,999                                                                                                                                                                   | \$1,012                                                                                     | 1.6%                                                                                                                                                                                                                                                                                                                                                                               |
|                                                                                                                                                                            | \$2,044                                                                                     | 2.8%                                                                                                                                                                                                                                                                                                                                                                               |
| \$67,460                                                                                                                                                                   | \$1,613                                                                                     | 2.4%                                                                                                                                                                                                                                                                                                                                                                               |
| \$59,916                                                                                                                                                                   | \$748                                                                                       | 1.3%                                                                                                                                                                                                                                                                                                                                                                               |
| \$60,576                                                                                                                                                                   | \$1,102                                                                                     | 1.9%                                                                                                                                                                                                                                                                                                                                                                               |
|                                                                                                                                                                            | \$76,198<br>7 \$67,460<br>3 \$59,916                                                        | 1       \$39,635       \$494         3       \$48,425       \$1,137         2       \$49,736       \$944         3       \$33,465       -\$711         3       \$21,639       \$601         5       \$32,811       \$396         7       \$62,999       \$1,012         4       \$76,198       \$2,044         7       \$67,460       \$1,613         3       \$59,916       \$748 |